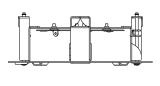

#### Installation Step:

(1) Choose flat wall for installation and screw up the adaptor

(5) Screw up the butterfly clamp in clock-wise and clamp the bracket to the wall

(2) Complete the adaptor installation

**(6)** Tighten 3 screws to fix cap ring

(4) Insert the dome camera and bracket to the wall

**7** Installation complete

#### **③** Screw up the dome camera

ν is in

V/////

Note: The actual bracket may vary from the picture above.