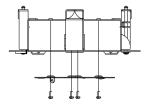

#### Installation Step:

(1) Choose flat wall for installation and screw up the adaptor

(5) Screw up the butterfly clamp in clock-wise and clamp the bracket to the wall

(2) Complete the adaptor installation

**(6)** Tighten 3 screws to fix cap ring

(4) Insert the dome camera and bracket to the wall

**7** Installation complete

#### **③** Screw up the dome camera

ν is in

V/////

Note: The actual bracket may vary from the picture above.