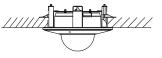

### Dimension:

#### Installation Step:

(1) Choose flat wall for installation and screw up the adaptor

(5) Screw up the butterfly clamp in clock-wise and clamp the bracket to the wall

(2) Complete the adaptor installation