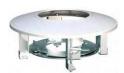

## In-ceiling Mount Bracket for Dome Camera

### Parameter:

| Model       | Art. 124891.             |
|-------------|--------------------------|
| Parameter   | In-ceiling Mount Bracket |
| Appearance  | Hik White                |
| Range of    | Dome Camera              |
| Application |                          |
| Material    | Aluminum Alloy           |
| Dimension   | 210×90mm                 |
| Weight      | 600g                     |