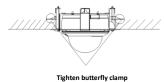

#### Installation Step:

(1) Choose flat wall for installation and screw up the adaptor

(5) Screw up the butterfly clamp in clock-wise and clamp the bracket to the wall

(2) Complete the adaptor installation