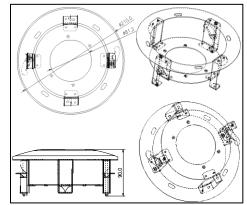

### Dimension:

### Parameter:

| Model       | Art. 124891.             |
|-------------|--------------------------|
| Parameter   | In-ceiling Mount Bracket |
| Appearance  | Hik White                |
| Range of    | Dome Camera              |
| Application |                          |
| Material    | Aluminum Alloy           |
| Dimension   | 210×90mm                 |
| Weight      | 600g                     |