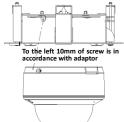

#### Installation Step:

(1) Choose flat wall for installation and screw up the adaptor

(5) Screw up the butterfly clamp in clock-wise and clamp the bracket to the wall

(2) Complete the adaptor installation

**(6)** Tighten 3 screws to fix cap ring

(4) Insert the dome camera and bracket to the wall

**7** Installation complete