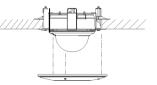

### Dimension:

#### Installation Step:

(1) Choose flat wall for installation and screw up the adaptor

(5) Screw up the butterfly clamp in clock-wise and clamp the bracket to the wall

(2) Complete the adaptor installation