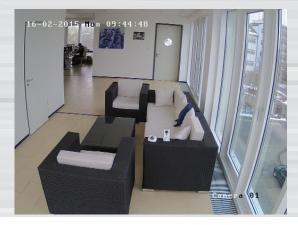

|  |
| Wheater Proof Rating:    | IP66                                                                                                                             |  |
| IR Range:                | Up to 30m                                                                                                                        |  |
| Dimension:               | 604x769x139,3mm (B/H/T), (2.4" × 3.0" × 5.5")                                                                                    |  |
| Weight:                  | 500g (1.1 lbs)                                                                                                                   |  |

## Example-Pictures-Outdoor:





## Example-Pictures-Indoor: