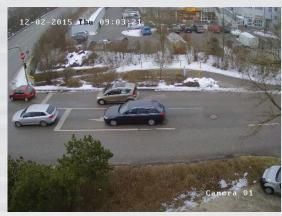

with ICR on)                                                                                                    |  |
| Wheater Proof Rating:    | IP66                                                                                                                             |  |
| IR Range:                | Up to 30m                                                                                                                        |  |
| Dimension:               | 604x769x139,3mm (B/H/T), (2.4" × 3.0" × 5.5")                                                                                    |  |
| Weight:                  | 500g (1.1 lbs)                                                                                                                   |  |

## Example-Pictures-Outdoor:





## Example-Pictures-Indoor: