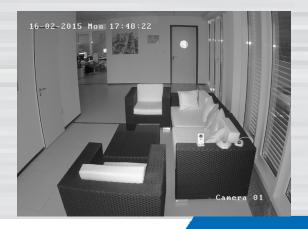

|  |
| Wheater Proof Rating:    | IP66                                                                                                                             |  |
| IR Range:                | Up to 30m                                                                                                                        |  |
| Dimension:               | 604x769x139,3mm (B/H/T), (2.4" × 3.0" × 5.5")                                                                                    |  |
| Weight:                  | 500g (1.1 lbs)                                                                                                                   |  |

## Example-Pictures-Outdoor:





## Example-Pictures-Indoor: