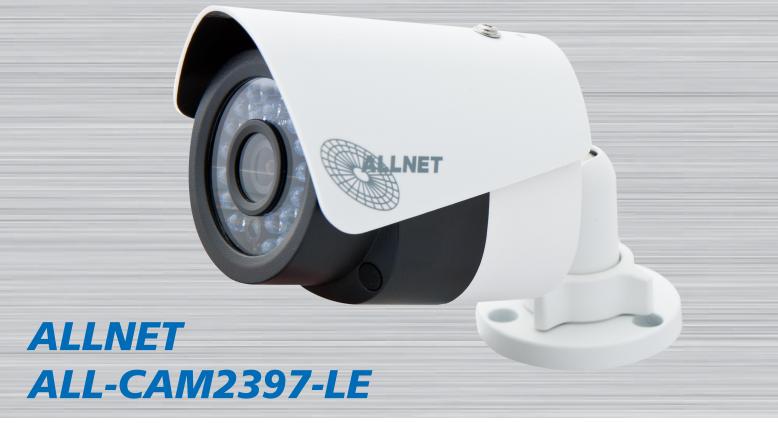

Article: 114579

The Full HD infrared bullet IP Camera ALL-CAM2397-LE with IP66 case and the sophisticated mechanical design suites well for inhouse- and outdoor installations.

The camera supports 1920 x 1080 Full-HD video and many features of modern network cameras as well.

The ALL-CAM2397-LE is suitable for day & night use and especially for areas where you need high quality recordings. These includes to be monitored properties, public areas, storage facilities and much more.