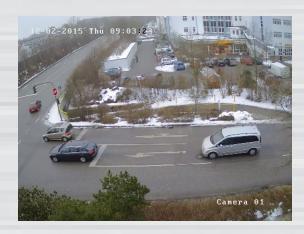

th ICR on)                                                                                                    |  |
| Wheater Proof Rating:    | IP66                                                                                                                             |  |
| IR Range:                | Up to 30m                                                                                                                        |  |
| Dimension:               | 604x769x139,3mm (B/H/T), (2.4" × 3.0" × 5.5")                                                                                    |  |
| Weight:                  | 500g (1.1 lbs)                                                                                                                   |  |

## Example-Pictures-Outdoor:





## Example-Pictures-Indoor: