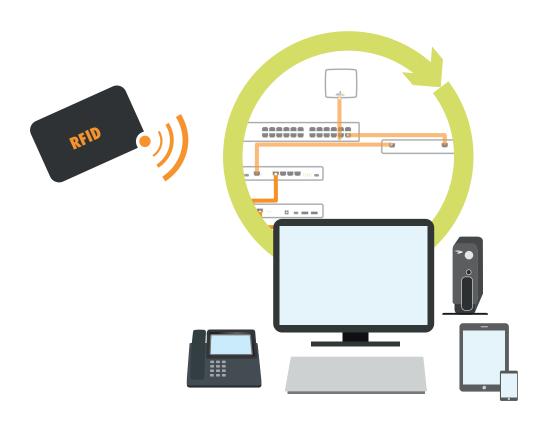

With your RFID card you signal your arrival at the company to the system. While you set out to your workplace, a gateway for access control transmits this information to the midspan, which is connected to a switch. This midspan sends the for you programmed switching commands via one (or more) repeater to another switch which is already situated at your workplace and activates the required ports for the devices necessary for your work.

In a matter of seconds the information of you setting out to your workplace is processed, so everything will be ready to work, as soon as you are ready.