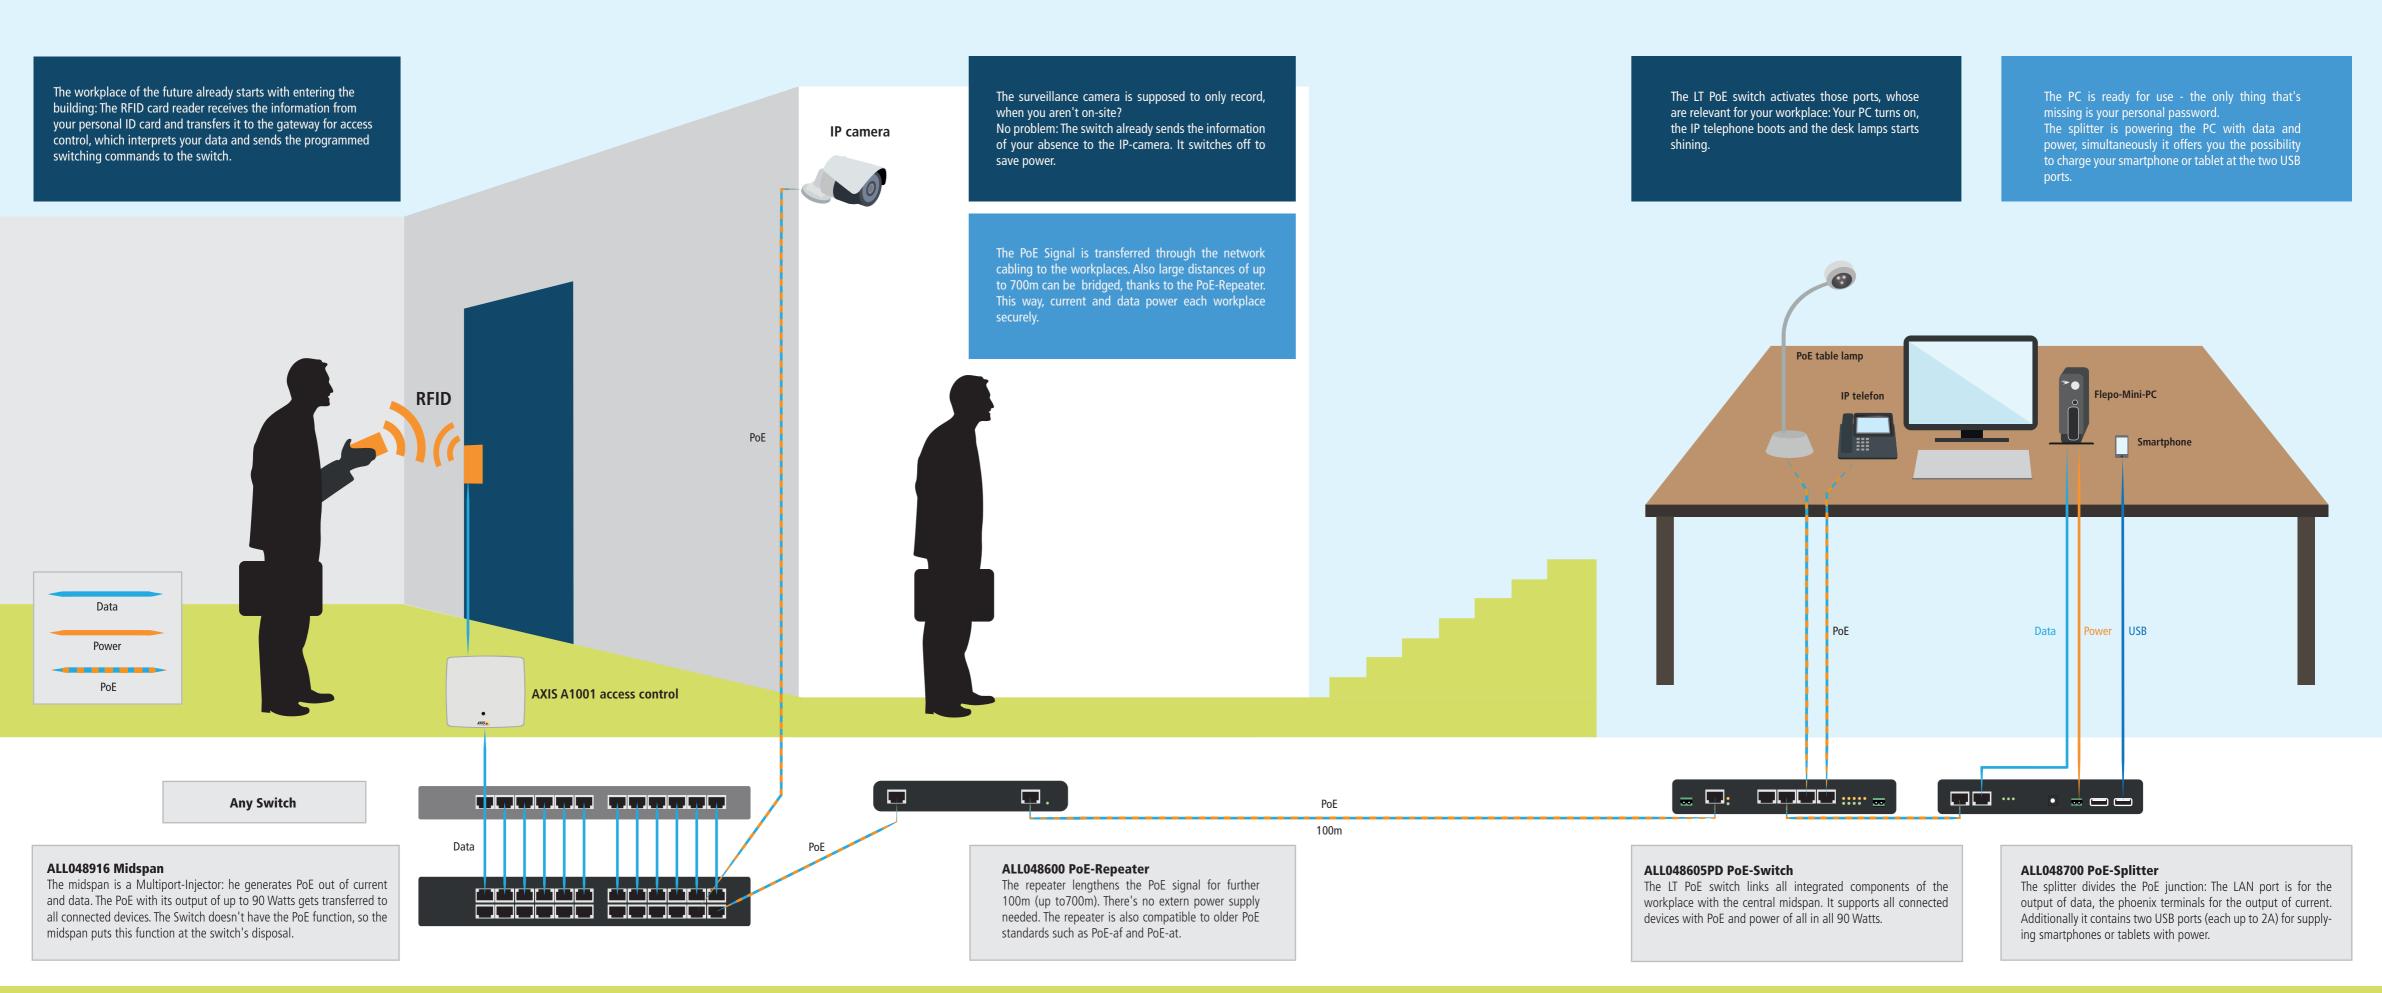

## Arbeitsplatz 4.0 - Der Arbeitsplatz der Zukunft

Thanks to an LT PoE based network, we can make better use of workplaces.

With the future's workplace, ALLNET establishes a completely new way of effective working. The future's workplace is an intelligent system to recognize and interpret the data of your employees. While your colleague sets out to his workplace, it gets prepared to his arrival.

The workplace 4.0 increases the net working time of all your employees and offers an entirely new level of productivity. The system scores points with substantial energy savings: the IP phone as well as all other devices powered by current get switched off, when the employee leaves the building and informs the system with his RFID card about the end of his work.

Due to using LT PoE your devices are supplied with a power of up to 90 watts instead of the usual 30 watts (PoE standard 802.3at). This way, the work with energy saving computers can be enabled. The future's workplace can flexibly be integrated into your work environment and provides excellent outcomes.

With your RFID card you signal your arrival at the company to the system. While you set out to your workplace, a gateway for access control transmits this information to the midspan, which is connected to a switch. This midspan sends the for you programmed switching commands via one (or more) repeater to another switch which is already situated at your workplace and activates the required ports for the devices necessary for your work.

In a matter of seconds the information of you setting out to your workplace is processed, so everything will be ready to work, as soon as you are ready.