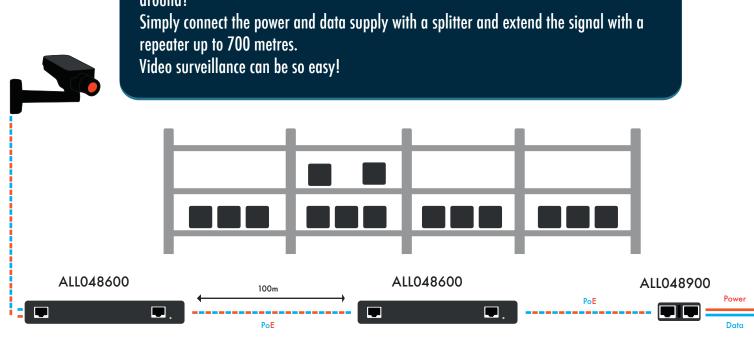

#### Warehouse surveillance

You wish to install an IP camera in your warehouse but there is no power and data supply around?

#### **ALL048605PD**

PoE switch

Four port PoE switch up to 90 W

Power supply via LT PoE, power supply pack or low power

Fanless design

Even if the the power and data access is not in close proximity to the devices, you are now able to install them wherever you prefer. If you want to use an IP camera outdoor, you simply have to extend the PoE signal every 100 metres with a reapeater.

This means, that the device can be distanced from the power and data access by 700 metres in total.

ALL048600