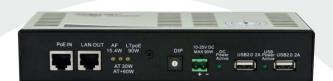

## ALLO48700

PoE splitter

Splits PoE into power and data and that way also provides PoE for old appliances

Adjustable output voltage from 10 to 25 volts

Two USB ports for charging smartphones and tablets

Splits PoE into power and data

Adjustable output voltage from 5 to 14 volts

Adjustable output voltage from 5 to 14 volts