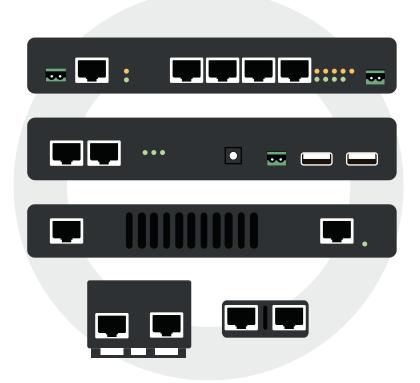

# ALL048600 PoE repeater

Extends the PoE signal up to 100 metres

Total cascading up to 700 metres

Robust design

## ALLO48700

PoE splitter

Splits PoE into power and data and that way also provides PoE for old appliances

Adjustable output voltage from 10 to 25 volts

Two USB ports for charging smartphones and tablets

Splits PoE into power and data

Adjustable output voltage from 5 to 14 volts

Adjustable output voltage from 5 to 14 volts

### ALL048900V2

PoE injector

Generates PoE from power and data

Available without configuration

Low investment volume

#### **ALL048605PD**

PoE switch

Four port PoE switch up to 90 W

Power supply via LT PoE, power supply pack or low power

Fanless design

Even if the the power and data access is not in close proximity to the devices, you are now able to install them wherever you prefer. If you want to use an IP camera outdoor, you simply have to extend the PoE signal every 100 metres with a reapeater.