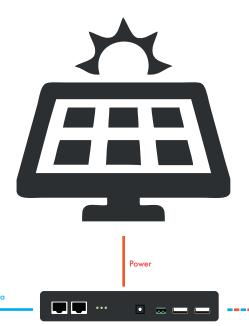

#### Outdoor video surveillance

Independence via own power generation:
Needless to say Power over Ethernet can also be generated by solar energy. The ALLO48605PD LT PoE switch can provide up to four devices with own generated power in connection with a solar panel.