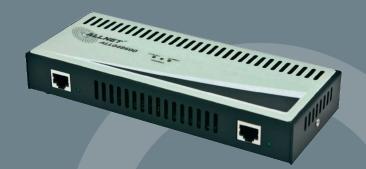

# ALL048600 PoE repeater

Extends the PoE signal up to 100 metres

Total cascading up to 700 metres

Robust design

This means, that the device can be distanced from the power and data access by 700 metres in total.

ALL048600