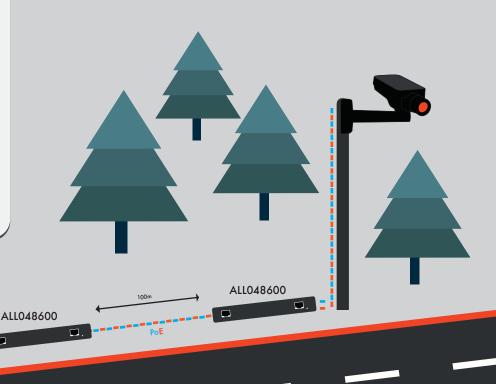

#### **ALL048605PD**

PoE switch

Four port PoE switch up to 90 W

Power supply via LT PoE, power supply pack or low power

Fanless design

Even if the the power and data access is not in close proximity to the devices, you are now able to install them wherever you prefer. If you want to use an IP camera outdoor, you simply have to extend the PoE signal every 100 metres with a reapeater.

This means, that the device can be distanced from the power and data access by 700 metres in total.

ALL048600